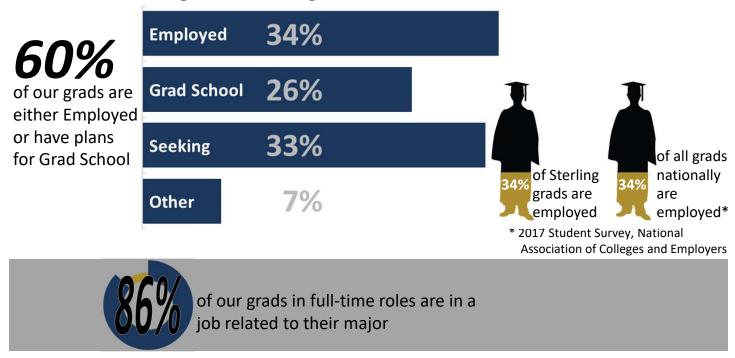

# Sterling College Career Outcomes Class of 2017

#### What are Sterling Grads Doing Now?



### How many are Employed or have Grad School Plans (by Major)?



- \* The size of each circle represents the number of graduates
- \* The center of each circle corresponds to the percent of grads employed or with grad school plans

# Sterling College Career Outcomes Class of 2017

#### How many graduates did we have (by Major)?





# **Sterling College Career Outcomes Class of 2017**

|                               |       | What Are They Doing? |         |        |       |             | Internships |    |      |
|-------------------------------|-------|----------------------|---------|--------|-------|-------------|-------------|----|------|
|                               |       |                      |         | Grad   |       | % Job or    |             |    |      |
|