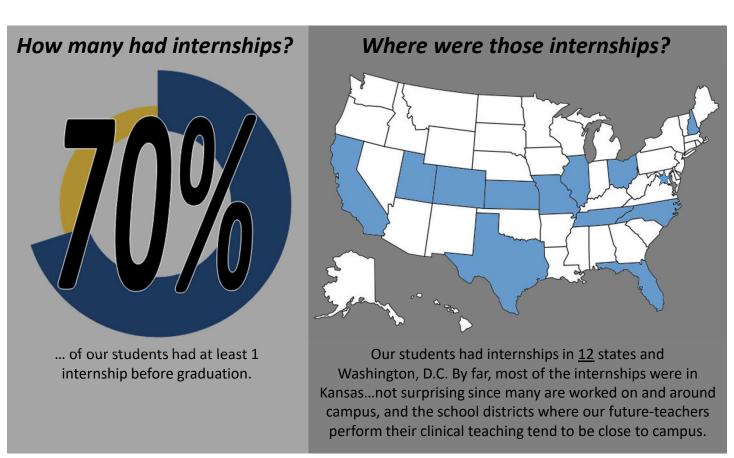

# **Sterling College Career Outcomes Class of 2017**

|                               |       | What Are They Doing? |         |        |       |             | Internships |    |      |
|-------------------------------|-------|----------------------|---------|--------|-------|-------------|-------------|----|------|
|                               |       |                      |         | Grad   |       | % Job or    |             |    |      |
|                               | Grads | Employed             | Seeking | School | Other | Grad School | Yes         | No | %    |
| Art & Design                  | 4     | 2                    | 1       | 1      | 0     | 75%         | 2           | 2  | 50%  |
| Athletic Training             | 7     | 1                    | 0       | 5      | 1     | 86%         | 0           | 5  | 0%   |
| Biblical Studies              | 0     | 0                    | 0       | 0      | 0     |             | 0           | 0  |      |
| Biology                       | 10    | 2                    | 1       | 7      | 0     | 90%         | 2           | 7  | 22%  |
| Business Administration       | 18    | 12                   | 4       | 2      | 0     | 78%         | 18          | 0  | 100% |
| Chemistry                     | 1     | 0                    | 0       | 1      | 0     | 100%        | 0           | 1  | 0%   |
| Christian Ministries          | 7     | 2                    | 3       | 0      | 2     | 29%         | 5           | 0  | 100% |
| Communications and Media Arts | 3     | 1                    | 2       | 0      | 0     | 33%         | 3           | 0  | 100% |
| Criminal Justice              | 10    | 4                    | 5       | 0      | 1     | 40%         | 8           | 2  | 80%  |
| Elementary Education          | 13    | 10                   | 1       | 2      | 0     | 92%         | 13          | 0  | 100% |
| English                       | 2     | 0                    | 1       | 1      | 0     | 50%         | 0           | 1  | 0%   |
| Exercise Science              | 7     | 1                    | 3       | 2      | 1     | 43%         | 7           | 0  | 100% |
| Health Science                | 6     | 0                    | 1       | 4      | 1     | 67%         | 0           | 5  | 0%   |
| History                       | 4     | 1                    | 2       | 1      | 0     | 50%         | 2           | 1  | 67%  |
| Interdisciplinary Studies     | 5     | 1                    | 4       | 0      | 0     | 20%         | 4           | 0  | 100% |
| Mathematics                   | 2     | 2                    | 0       | 0      | 0     | 100%        | 1           | 1  | 50%  |
| Music                         | 3     | 0                    | 2       | 1      | 0     | 33%         | 0           | 3  | 0%   |
| Organizational Management     | 2     | 1                    | 0       | 0      | 1     | 50%         | 0           | 0  |      |
| Psychology                    | 14    | 2                    | 6       | 5      | 1     | 50%         | 5           | 7  | 42%  |
| Secondary Education Licensure | 3     | 2                    | 1       | 0      | 0     | 67%         | 3           | 0  | 100% |
| Sports Management             | 14    | 3                    | 5       | 4      | 2     | 50%         | 13          | 1  | 93%  |
| Theatre Arts                  | 7     | 2                    | 2       | 3      | 0     | 71%         | 1           | 6  | 14%  |
| Writing & Editing             | 3     | 0                    | 3       | 0      | 0     | 0%          | 2           | 0  | 100% |
| Total Sterling College        | 133   | 45                   | 44      | 34     | 10    | 60%         | 83          | 36 | 70%  |