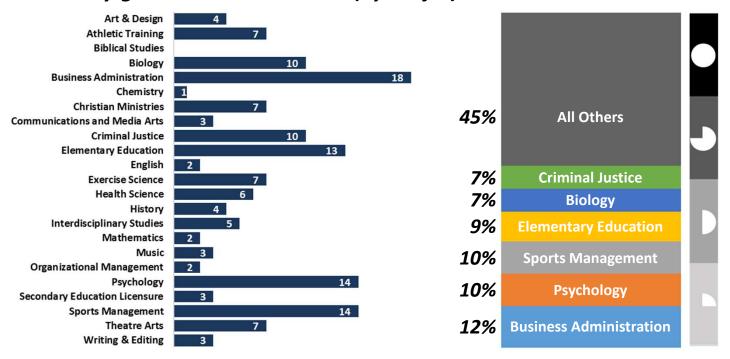

# Sterling College Career Outcomes Class of 2017

#### What are Sterling Grads Doing Now?



### How many are Employed or have Grad School Plans (by Major)?



- \* The size of each circle represents the number of graduates
- \* The center of each circle corresponds to the percent of grads employed or with grad school plans

# Sterling College Career Outcomes Class of 2017

#### How many graduates did we have (by Major)?





# **Sterling College Career Outcomes Class of 2017**

|                               |       | What Are They Doing? |         |        |       |             | Internships |    |      |
|-------------------------------|-------|----------------------|---------|--------|-------|-------------|-------------|----|------|
|                               |       |                      |         | Grad   |       | % Job or    |             |    |      |
|                               | Grads | Employed             | Seeking | School | Other | Grad School | Yes         | No | %    |
| Art & Design                  | 4     | 2                    | 1       | 1      | 0     | 75%         | 2           | 2  | 50%  |
| Athletic Training             | 7     | 1                    | 0       | 5