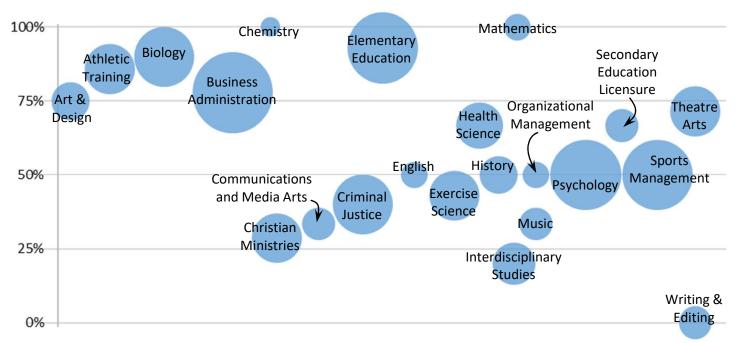

### How many are Employed or have Grad School Plans (by Major)?

- \* The size of each circle represents the number of graduates
- \* The center of each circle corresponds to the percent of grads employed or with grad school plans