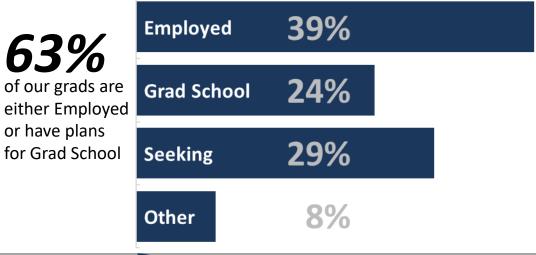

#### What are Sterling Grads Doing Now?

# Sterling College Career Outcomes Class of 2019

|                               |       | What Are They Doing? |         |        |       |             | Internships |    |      |
|-------------------------------|-------|----------------------|---------|--------|-------|-------------|-------------|----|------|
|                               |       |                      |         | Grad   |       | % Job or    |             |    |      |
|                               | Grads | Employed             | Seeking | School | Other | Grad School | Yes         | No | %    |
| Art & Design                  | 2     | 2                    | 0       | 0      | 0     | 100%        | 2           | 0  | 100% |
| Athletic Training             | 7     | 2                    | 1       | 3      | 1     | 71%         | 2           | 4  | 33%  |
| Biblical Studies              | 0     | 0                    | 0       | 0      | 0     |             | 0           | 0  |      |
| Biology                       | 11    | 2                    | 3       | 4      | 2     | 55%         | 6           | 4  | 60%  |
| Business Administration       | 17    | 6                    | 9       | 1      | 1     | 41%         | 17          | 0  | 100% |
| Chemistry                     | 2     | 1                    | 0       | 1      | 0     | 100%        | 2           | 0  | 100% |
| Christian Ministries          | 3     | 1                    | 2       | 0      | 0     | 33%         | 3           | 0  | 100% |
| Communications and Media Arts | 6     | 3                    | 2       | 1      | 0     | 67%         | 2           | 3  | 40%  |
| Criminal Justice              | 11    | 4                    | 3       | 4      | 0     | 73%         | 9           | 2  | 82%  |
| Elementary Education          | 7     | 7                    | 0       | 0      | 0     | 100%        | 7           | 0  | 100% |
| English                       | 1     | 1                    | 0       | 0      | 0     | 100%        | 1           | 0  | 100% |
| Exercise Science              | 11    | 6                    | 1       | 3      | 1     | 82%         | 10          | 0  | 100% |
| Health Science                | 3     | 0                    | 0       | 2      | 1     | 67%         | 0           | 1  | 0%   |
| History                       | 1     | 0                    | 0       | 1      | 0     | 100%        | 1           | 0  | 100% |
| Interdisciplinary Studies     | 2     | 0                    | 2       | 0      | 0     | 0%          | 2           | 0  | 100% |
| Mathematics                   | 4     | 2                    | 0       | 2      | 0     | 100%        | 4           | 0  | 100% |
| Music                         | 3     | 1                    | 2       | 0      | 0     | 33%         | 0           | 2  | 0%   |
| Organizational Management     | 0     | 0                    | 0       | 0      | 0     |             | 0           | 0  |      |
| Psychology                    | 8     | 3                    | 1       | 3      | 1     | 75%         | 3           | 3  | 50%  |
| Secondary Education Licensure | 3     | 3                    | 0       | 0      | 0     | 100%        | 3           | 0  | 100% |
| Sports Management             | 6     | 1                    | 3       | 1      | 1     | 33%         | 6           | 0  | 100% |
| Theatre Arts                  | 2     | 0                    | 2       | 0      | 0     | 0%          | 0           | 1  | 0%   |
| Writing & Editing             | 0     | 0                    | 0       | 0      | 0     |             | 0           | 0  |      |
| Total Sterling College        | 102   | 40                   | 30      | 24     | 8     | 63%         | 73          | 19 | 79%  |