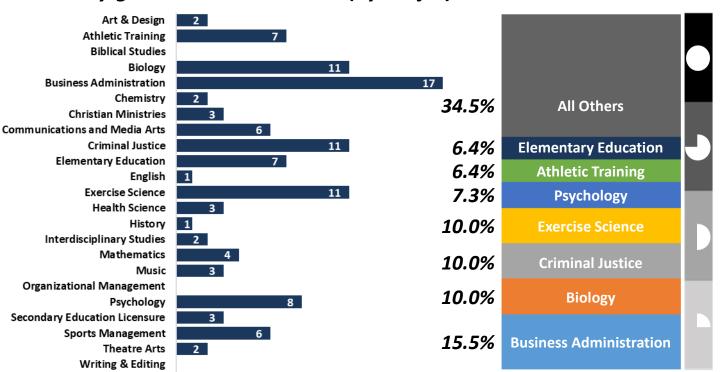

#### How many graduates did we have (by Major)?

# Sterling College Career Outcomes Class of 2019

|                               |       | What Are They Doing? |         |        |       |             | Internships |    |      |
|-------------------------------|-------|----------------------|---------|--------|-------|-------------|-------------|----|------|
|                               |       |                      |         | Grad   |       | % Job or    |             |    |      |
|                               | Grads | Employed             | Seeking | School | Other | Grad School | Yes         | No | %    |
| Art & Design                  | 2     | 2                    | 0       | 0      | 0     | 100%        | 2           | 0  | 100% |
| Athletic Training             | 7     | 2                    | 1       | 3      | 1     | 71%         | 2           | 4  | 33%  |
| Biblical Studies              | 0     | 0                    | 0       | 0      | 0     |             | 0           | 0  |      |
| Biology                       | 11    | 2                    | 3       | 4      | 2     | 55%         | 6           | 4  | 60%  |
| Business Administration       | 17    | 6                    | 9       | 1      | 1     | 41%         | 17          | 0  | 100% |
| Chemistry                     | 2     | 1                    | 0       | 1      | 0     | 100%        | 2           | 0  | 100% |
| Christian Ministries          | 3     | 1                    | 2       | 0      | 0     | 33%         | 3           | 0  | 100% |
| Communications and Media Arts | 6     | 3                    | 2       | 1      | 0     | 67%         | 2           | 3  | 40%  |
| Criminal Justice              | 11    | 4                    | 3       | 4      | 0     | 73%         | 9           | 2  | 82%  |
| Elementary Education          | 7     | 7                    | 0       | 0      | 0     | 100%        | 7           | 0  | 100% |
| English                       | 1     | 1                    | 0       | 0      | 0     | 100%        | 1           | 0  | 100% |
| Exercise Science              | 11    | 6                    | 1       | 3      | 1     | 82%         | 10          | 0  | 100% |
| Health Science                | 3     | 0                    | 0       | 2      | 1     | 67%         | 0           | 1  | 0%   |
| History                       | 1     | 0                    | 0       | 1      | 0     | 100%        | 1           | 0  | 100% |
| Interdisciplinary Studies     | 2     | 0                    | 2       | 0      | 0     | 0%          | 2           | 0  | 100% |
| Mathematics                   | 4     | 2                    | 0       | 2      | 0     | 100%        | 4           | 0  | 100% |
| Music                         | 3     | 1                    | 2       | 0      | 0     | 33%         | 0           | 2  | 0%   |
| Organizational Management     | 0     | 0                    | 0       | 0      | 0     |             | 0           | 0  |      |
| Psychology                    | 8     | 3                    | 1       | 3      | 1     | 75%         | 3           | 3  | 50%  |
| Secondary Education Licensure | 3     | 3                    | 0       | 0      | 0     | 100%        | 3           | 0  | 100% |
| Sports Management             | 6     | 1                    | 3       | 1      | 1     | 33%         | 6           | 0  | 100% |
| Theatre Arts                  | 2     | 0                    | 2       | 0      | 0     | 0%          | 0           | 1  | 0%   |
| Writing & Editing             | 0     | 0                    | 0       | 0      | 0     |             | 0           | 0  |      |
| Total Sterling College        | 102   | 40                   | 30      | 24     | 8     | 63%         | 73          | 19 | 79%  |