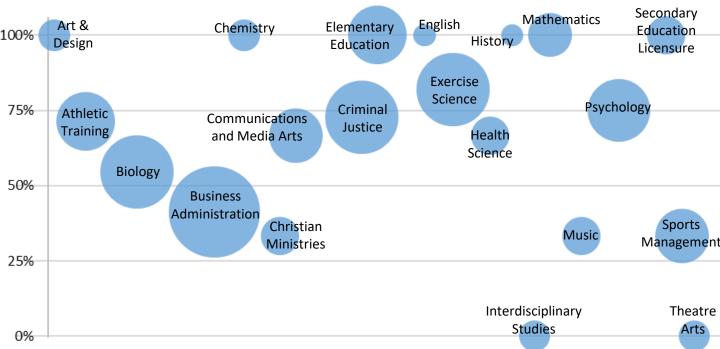

#### How many are Employed or have Grad School Plans (by Major)?

- \* The size of each circle represents the number of graduates
- \* The center of each circle corresponds to the percent of grads employed or with grad school plans